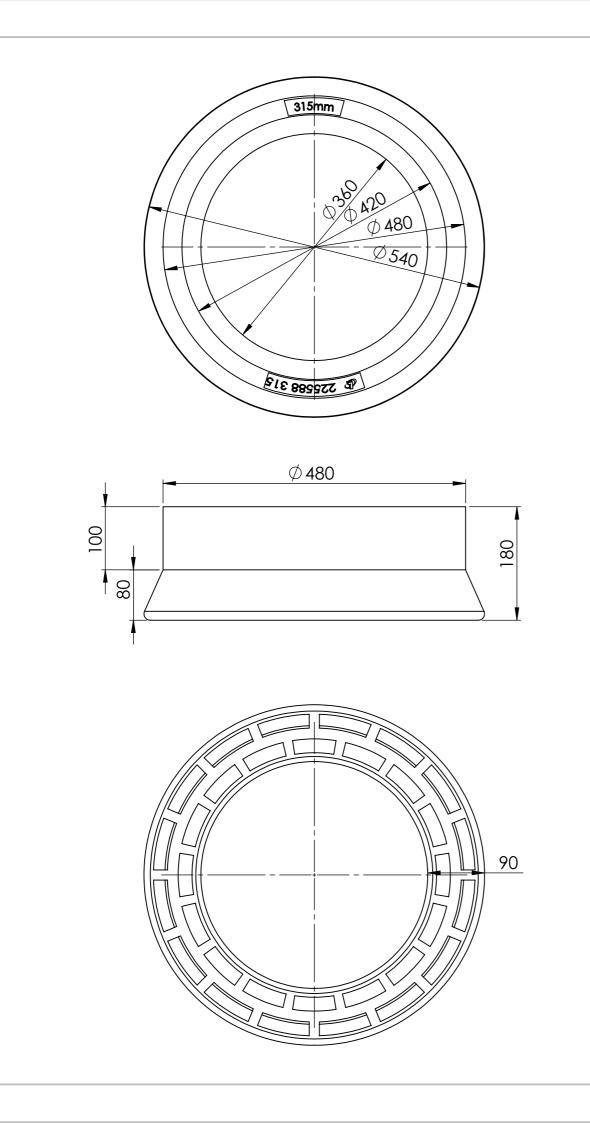

| UNLESS OTHERWISE SPECIFIED: FINISH: DIMENSIONS ARE IN MILLIMETERS |      |     |        |      |          |        | DEBUR AND<br>BREAK SHARP |           | OO NOT SCALE DRAWING | REVISION |          |
|-------------------------------------------------------------------|------|-----|--------|------|----------|--------|--------------------------|-----------|----------------------|----------|----------|
| SURFACE F<br>TOLERANC<br>LINEAR:<br>ANGULA                        | CES: |     |        |      |          |        | EDGES                    |           |                      |          |          |
|                                                                   | NAME | SIG | NATURE | DATE |          |        |                          | TITLE:    |                      |          |          |
| DRAWN                                                             |      |     |        |      |          |        |                          |           |                      |          | <b>@</b> |
| CHK'D                                                             |      |     |        |      |          |        |                          |           | Laur                 | idea     |          |
| APPV'D                                                            |      |     |        |      |          |        |                          |           | <b>uur</b>           | luse     |          |
| MFG                                                               |      |     |        |      |          |        |                          |           |                      |          |          |
| Q.A                                                               |      |     |        |      | MATERIAL | :      |                          | DWG NO.   |                      | A3       |          |
|                                                                   |      |     |        |      |          | Plasti | ic                       |           | 315 keg              | gie      |          |
|                                                                   |      |     |        |      |          |        |                          |           |                      |          |          |
|                                                                   |      |     |        |      | WEIGHT:  |        |                          | SCALE:1:5 | SHE                  | T 1 OF 1 |          |